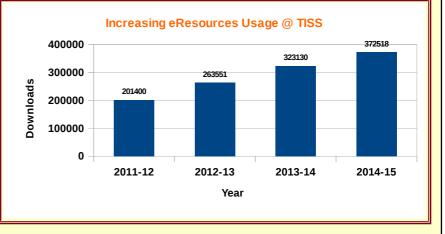

## **Online Databases Subscribed**

- Cambridge University Press
- JStore & Project Muse
- Oxford University Press
- Springer Link
- Taylor and Francis
- Wiley Blackwell
- Web of Science
- The usage of eResources has increased over the years
- In 2015, over 3.73 lakh articles were downloaded (on an average 1020 per day).