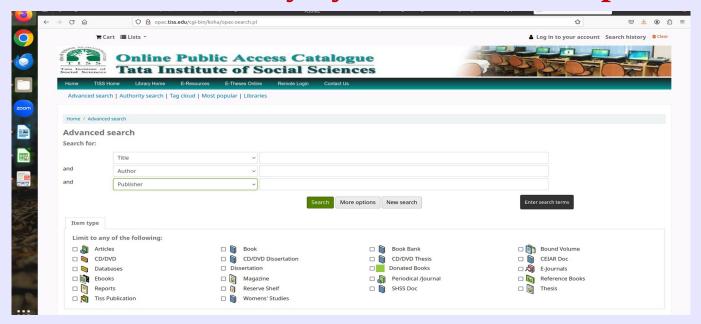

- Online Catalogue: Most accessed tool from among all library services.
- Consistently clocking 2 lakh searches every year.
- Virtual Shelf: Browse Collections Online to discovery books on a subject
- **Single interface** to search multiple campus library catalogues
- Developed using Open Source Library Management Software Koha
- Basic and Advanced Search to suit all users

- View/Print/Download/Export references selected from Catalogue
- Enhanced Efficiency and economical operations central server is managed at Mumbai campus.
- Enhanced Visual Experience: Virtual "New Arrival Shelf" and "Collection Browsing"